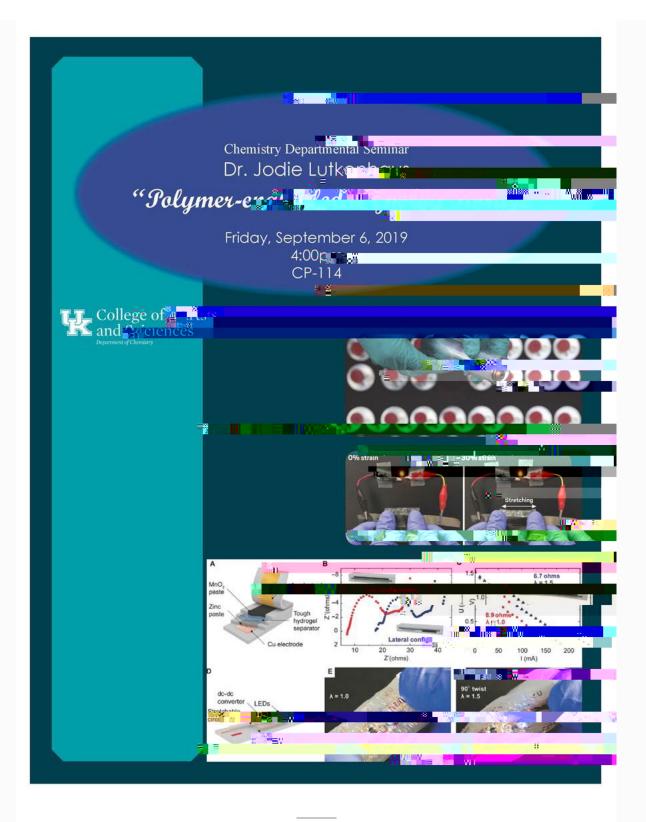

Save the Date:

Tuesday, September 17, 2019

4:00pm in CP-114, Dr. Maureen Tang will present "From Molecules to Devices:

Mechanistic Analyses of Electrochemical Energy Systems" For more information, click here.

## Friday, September 20, 2019

**4:00pm** in CP-114, Dr. Jacob Durrant will present "Molecular Dynamics Simulations of LARP1, s Cancer-Relevant Drug Target." For more information, click here.

## This Week's Fun Fact:

The effects of sunscreen ingredients on coral reefs is explored. For the full graphic, <u>click</u> <u>here</u>.

|                                                                          |